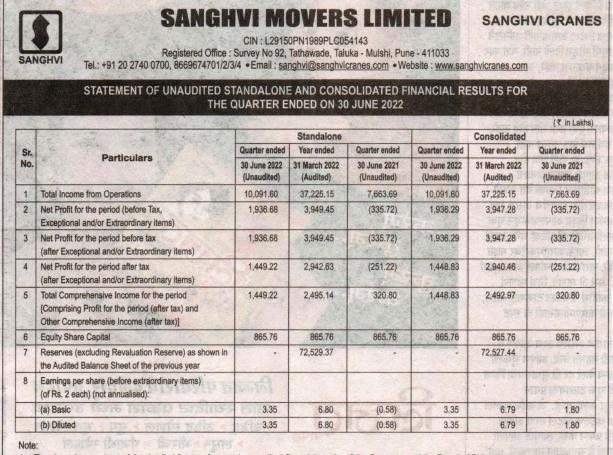

## SANGHVI MOVERS LIMITED

#### **SANGHVI CRANES**

CIN : L29150PN1989PLC054143

Registered Office : Survey No 92, Tathawade, Taluka - Mulshi, Pune - 411033 Tel.: +91 20 2740 0700, 8669674701/2/3/4 • Email : <u>sanghvi@sanghvicranes.com</u> • Website : <u>www.sanghvicranes.com</u>

STATEMENT OF UNAUDITED STANDALONE AND CONSOLIDATED FINANCIAL RESULTS FOR THE QUARTER ENDED ON 30 JUNE 2022

|            | ROEVENQUE ROTOD                                                                                                                                                                                                                                                                                                                                                                                                                                                                                                                                                                                                                                                                                                                                                                                                                                                                                                                                                                                                                                                                                                                                                                                                                                                                                                                                                                                                                                                                                                                                                                                                                                                                                                                                                                                                                                                                                                                                                                                                                                                                                                               |                             | (₹ in Lakhs)               |                                 |                             |                            |                             |
|------------|-------------------------------------------------------------------------------------------------------------------------------------------------------------------------------------------------------------------------------------------------------------------------------------------------------------------------------------------------------------------------------------------------------------------------------------------------------------------------------------------------------------------------------------------------------------------------------------------------------------------------------------------------------------------------------------------------------------------------------------------------------------------------------------------------------------------------------------------------------------------------------------------------------------------------------------------------------------------------------------------------------------------------------------------------------------------------------------------------------------------------------------------------------------------------------------------------------------------------------------------------------------------------------------------------------------------------------------------------------------------------------------------------------------------------------------------------------------------------------------------------------------------------------------------------------------------------------------------------------------------------------------------------------------------------------------------------------------------------------------------------------------------------------------------------------------------------------------------------------------------------------------------------------------------------------------------------------------------------------------------------------------------------------------------------------------------------------------------------------------------------------|-----------------------------|----------------------------|---------------------------------|-----------------------------|----------------------------|-----------------------------|
| List ?     | Particulars                                                                                                                                                                                                                                                                                                                                                                                                                                                                                                                                                                                                                                                                                                                                                                                                                                                                                                                                                                                                                                                                                                                                                                                                                                                                                                                                                                                                                                                                                                                                                                                                                                                                                                                                                                                                                                                                                                                                                                                                                                                                                                                   | Standalone                  |                            |                                 | Consolidated                |                            |                             |
| Sr.        |                                                                                                                                                                                                                                                                                                                                                                                                                                                                                                                                                                                                                                                                                                                                                                                                                                                                                                                                                                                                                                                                                                                                                                                                                                                                                                                                                                                                                                                                                                                                                                                                                                                                                                                                                                                                                                                                                                                                                                                                                                                                                                                               | Quarter ended               | Year ended                 | Quarter ended                   | Quarter ended               | Year ended                 | Quarter ended               |
| No.        |                                                                                                                                                                                                                                                                                                                                                                                                                                                                                                                                                                                                                                                                                                                                                                                                                                                                                                                                                                                                                                                                                                                                                                                                                                                                                                                                                                                                                                                                                                                                                                                                                                                                                                                                                                                                                                                                                                                                                                                                                                                                                                                               | 30 June 2022<br>(Unaudited) | 31 March 2022<br>(Audited) | 30 June 2021<br>(Unaudited)     | 30 June 2022<br>(Unaudited) | 31 March 2022<br>(Audited) | 30 June 2021<br>(Unaudited) |
| 1          | Total Income from Operations                                                                                                                                                                                                                                                                                                                                                                                                                                                                                                                                                                                                                                                                                                                                                                                                                                                                                                                                                                                                                                                                                                                                                                                                                                                                                                                                                                                                                                                                                                                                                                                                                                                                                                                                                                                                                                                                                                                                                                                                                                                                                                  | 10,091.60                   | 37,225.15                  | 7,663.69                        | 10,091.60                   | 37,225.15                  | 7,663.69                    |
| 2          | Net Profit for the period (before Tax,<br>Exceptional and/or Extraordinary items)                                                                                                                                                                                                                                                                                                                                                                                                                                                                                                                                                                                                                                                                                                                                                                                                                                                                                                                                                                                                                                                                                                                                                                                                                                                                                                                                                                                                                                                                                                                                                                                                                                                                                                                                                                                                                                                                                                                                                                                                                                             | 1,936.68                    | 3,949.45                   | (335.72)                        | 1,936.29                    | 3,947.28                   | (335.72)                    |
| 3          | Net Profit for the period before tax<br>(after Exceptional and/or Extraordinary items)                                                                                                                                                                                                                                                                                                                                                                                                                                                                                                                                                                                                                                                                                                                                                                                                                                                                                                                                                                                                                                                                                                                                                                                                                                                                                                                                                                                                                                                                                                                                                                                                                                                                                                                                                                                                                                                                                                                                                                                                                                        | 1,936.68                    | 3,949.45                   | (335.72)                        | 1,936.29                    | 3,947.28                   | (335.72)                    |
| 4          | Net Profit for the period after tax<br>(after Exceptional and/or Extraordinary items)                                                                                                                                                                                                                                                                                                                                                                                                                                                                                                                                                                                                                                                                                                                                                                                                                                                                                                                                                                                                                                                                                                                                                                                                                                                                                                                                                                                                                                                                                                                                                                                                                                                                                                                                                                                                                                                                                                                                                                                                                                         | 1,449.22                    | 2,942.63                   | (251.22)                        | 1,448.83                    | 2,940.46                   | (251.22)                    |
| 5          | Total Comprehensive Income for the period<br>[Comprising Profit for the period (after tax) and<br>Other Comprehensive Income (after tax)]                                                                                                                                                                                                                                                                                                                                                                                                                                                                                                                                                                                                                                                                                                                                                                                                                                                                                                                                                                                                                                                                                                                                                                                                                                                                                                                                                                                                                                                                                                                                                                                                                                                                                                                                                                                                                                                                                                                                                                                     | 1,449.22                    | 2,495.14                   | 320.80                          | 1,448.83                    | 2,492.97                   | 320.80                      |
| 6          | Equity Share Capital                                                                                                                                                                                                                                                                                                                                                                                                                                                                                                                                                                                                                                                                                                                                                                                                                                                                                                                                                                                                                                                                                                                                                                                                                                                                                                                                                                                                                                                                                                                                                                                                                                                                                                                                                                                                                                                                                                                                                                                                                                                                                                          | 865.76                      | 865.76                     | 865.76                          | 865.76                      | 865.76                     | 865.76                      |
| 7<br>14 10 | Reserves (excluding Revaluation Reserve) as shown in the Audited Balance Sheet of the previous year                                                                                                                                                                                                                                                                                                                                                                                                                                                                                                                                                                                                                                                                                                                                                                                                                                                                                                                                                                                                                                                                                                                                                                                                                                                                                                                                                                                                                                                                                                                                                                                                                                                                                                                                                                                                                                                                                                                                                                                                                           | WORDD JRE DO                | 72,529.37                  | Closentreleon J<br>Gat No. 733, | - 000800<br>7848            | 72,527.44                  | a the and the               |
| 8          | Earnings per share (before extraordinary items)<br>(of Rs. 2 each) (not annualised):                                                                                                                                                                                                                                                                                                                                                                                                                                                                                                                                                                                                                                                                                                                                                                                                                                                                                                                                                                                                                                                                                                                                                                                                                                                                                                                                                                                                                                                                                                                                                                                                                                                                                                                                                                                                                                                                                                                                                                                                                                          |                             | iH anole H e               | n/Fingeld2 ()                   | nuce                        |                            |                             |
|            | (a) Basic                                                                                                                                                                                                                                                                                                                                                                                                                                                                                                                                                                                                                                                                                                                                                                                                                                                                                                                                                                                                                                                                                                                                                                                                                                                                                                                                                                                                                                                                                                                                                                                                                                                                                                                                                                                                                                                                                                                                                                                                                                                                                                                     | 3.35                        | 6.80                       | (0.58)                          | 3.35                        | 6.79                       | 1.80                        |
| BO B       | (b) Diluted and a start of the | 3.35                        | 6.80                       | (0.58)                          | 3.35                        | 6.79                       | 1.80                        |

Note:

 The above is an extract of the detailed format of quarterly unaudited financial results of the Company and the Board of Directors has approved the above financial results and its release at their meeting held on 11 August 2022. The statutory Auditors of the Company have carried out a Limited Review of the aforesaid results, filed with the stock exchanges. The full format of the Quarterly Financial Results is available on the stock exchange websites, www.nseindia.com, www.bseindia.com and on the Company website www.sanghvicranes.com.

> For & on behalf of Board of Directors of Sanghvi Movers Limited

Place : Pune Date : 11 August 2022

Rishi C. Sanghvi Managing Director