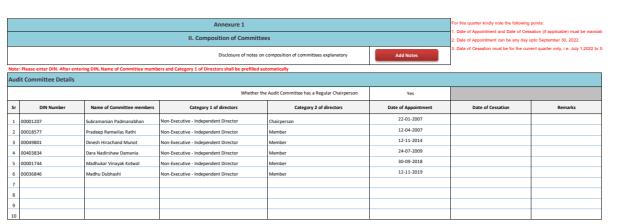

Note: Please enter DIN. After entering DIN, Name of Committee members and Category 1 of Directors shall be prefilled automatically

| Nor | Iomination and remuneration committee |                           |                                      |                         |                     |                   |         |  |  |  |  |
|-----|---------------------------------------|---------------------------|--------------------------------------|-------------------------|---------------------|-------------------|---------|--|--|--|--|
|     |                                       |                           |                                      |                         |                     |                   |         |  |  |  |  |
| Sr  | DIN Number                            | Name of Committee members | Category 1 of directors              | Category 2 of directors | Date of Appointment | Date of Cessation | Remarks |  |  |  |  |
| 1   | 00018577                              | Pradeep Ramwilas Rathi    | Non-Executive - Independent Director | Chairperson             | 12-04-2007          |                   |         |  |  |  |  |
| 2   | 00001207                              | Subramanian Padmanabhan   | Non-Executive - Independent Director | Member                  | 12-04-2007          |                   |         |  |  |  |  |
| 3   | 00403834                              | Dara Nadirshaw Damania    | Non-Executive - Independent Director | Member                  | 24-07-2009          |                   |         |  |  |  |  |
| 4   |                                       |                           |                                      |                         |                     |                   |         |  |  |  |  |
| 5   |                                       |                           |                                      |                         |                     |                   |         |  |  |  |  |
| 6   |                                       |                           |                                      |                         |                     |                   |         |  |  |  |  |
| 7   |                                       |                           |                                      |                         |                     |                   |         |  |  |  |  |
| 8   |                                       |                           |                                      |                         |                     |                   |         |  |  |  |  |
| 9   |                                       |                           |                                      |                         |                     |                   |         |  |  |  |  |
| 10  |                                       |                           |                                      |                         |                     |                   |         |  |  |  |  |